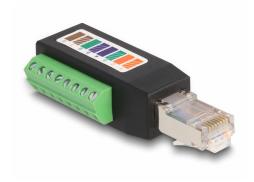

## **Description**

This terminal block adapter by Delock can be used to connect bare wires and can be connected to various network devices.

## **Specification**

- Connectors:
  - 1 x RJ45 plug
  - 1 x 8 pin terminal block
- Pitch: 3.50 mm
- Pin assignment: 1:1
- · Cat.5e specification
- Unshielded (UTP)
- Cable gauge: 24 AWG
- Colour: black / green
- · Material: plastic
- Dimensions (LxWxH): ca. 63 x 25 x 15 mm

## Interface

Connector 1: 1 x RJ45 male

Connector 2: 1 x 8 pin terminal block

## **Physical characteristics**

Pitch distance: 3.50 mm

Conductor gauge: 24 AWG

Material: Plastic

Length: 63 mm

Width: 25 mm

Height: 15 mm

Colour: schwarz / grün