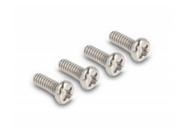

this HDMI adapter by Delock, two HDMI plugs can be connected to each other. The adapter can be mounted, for e.g. on a panel, housing, slot bracket or wall bracket.

#### Note

The adapter is suitable for the Delock 19" panel 66077.



#### Item no. 66068

EAN: 4043619660681 Country of origin: China Package: Zip poly bag

## **Specification**

- Connectors:
  - 1 x HDMI female
  - 1 x HDMI female
- High Speed HDMI with Ethernet (HEC) specification
- Screw connection #4-40 UNC
- Pitch of screw hole: ca. 30 mm
- Data transfer rate up to 18 Gbps
- Resolution up to 3840 x 2160 @ 60 Hz
- HDCP and HDR support
- Material: plastic
- Colour: black
- Dimensions (LxWxH): ca. 40 x 38 x 14 mm

## System requirements

· A free HDMI male port





## Package content

- Adapter
- 4 x screw

## **Images**





### General

| Specification: | High Speed HDMI with Ethernet |
|----------------|-------------------------------|
|                | HDR                           |

## Interface

| Connector 1: | 1 x HDMI female |
|--------------|-----------------|
| Connector 2: | 1 x HDMI female |

## **Technical characteristics**

| Maximum screen resolution: | 3840 x 2160 @ 60 Hz |
|----------------------------|---------------------|
|----------------------------|---------------------|

# **Physical characteristics**

| Material: | Plastic |
|-----------|---------|
| Length:   | 40 mm   |
| Width:    | 38 mm   |
| Height:   | 14 mm   |
| Colour:   | black   |