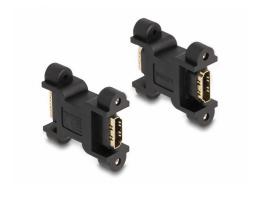

# Delock HDMI Adapter female to female with screw connection

## **Description**

With this HDMI adapter by Delock, two HDMI plugs can be connected to each other. The adapter can be mounted, for e.g. on a panel, housing, slot bracket or wall bracket.

## **Specification**

- Connectors:
  - 1 x HDMI female
  - 1 x HDMI female
- High Speed HDMI with Ethernet (HEC) specification
- Screw connection #4-40 UNC
- Pitch of screw hole: ca. 30 mm
- Data transfer rate up to 18 Gbps
- Resolution up to 3840 x 2160 @ 60 Hz
- HDCP and HDR support
- Material: plastic
- Colour: black
- Dimensions (LxWxH): ca. 40 x 38 x 14 mm