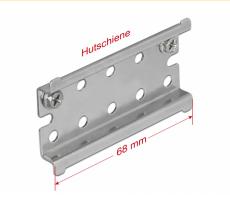

# **Specification**

- 35 mm DIN rail
- 10 x mounting holes
- Mounting hole diameter: 4.5 mm
- Pitch of screw hole: ca. 14 mm
- Material: stainless steel
- Dimensions (LxWxH): ca. 68.0 x 38.0 x 7.5 mm

# **Physical characteristics**

| Material: | stainless steel |
|-----------|-----------------|
| Length:   | 68.0 mm         |
| Width:    | 38.0 mm         |
| Height:   | 7.5 mm          |