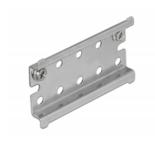

## Mechanical Stopper

The end stop serves to secure the products which are fastened to the DIN rail. Thus, they can not be pulled out at the side.