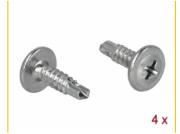

ting

## **Description**

This DIN rail by Delock is suitable for the mounting onto a wall.

#### To be used for different devices

The DIN rail can be screwed onto the wall by the mounting holes and can be used as a mounting system e.g. for converters or terminals.

## Mechanical Stopper

The end stop serves to secure the products which are fastened to the DIN rail. Thus, they can not be pulled out at the side.



#### Item no. 66083

EAN: 4043619660834 Country of origin: Taiwan,

Republic of China

Package: Zip poly bag

# **Specification**

- 35 mm DIN rail
- 10 x mounting holes
- Mounting hole diameter: 4.5 mm
- Pitch of screw hole: ca. 14 mm
- Material: stainless steel
- Dimensions (LxWxH): ca. 68.0 x 38.0 x 7.5 mm

### Package content

- 1 x DIN rail
- 4 x screw



# **Images**













### General

|--|

# **Physical characteristics**

| Material: | stainless steel |
|-----------|-----------------|
| Length:   | 68.0 mm         |
| Width:    | 38.0 mm         |
| Height:   | 7.5 mm          |