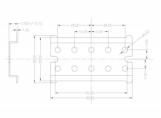

# **Specification**

- 35 mm DIN rail
- 10 x mounting holes
- Mounting hole diameter: 4.5 mm
- Pitch of screw hole: ca. 14 mm
- Material: stainless steel
- Dimensions (LxWxH): ca. 68.0 x 38.0 x 7.5 mm

# **Images**