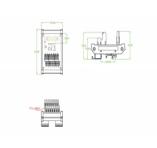

## **Specification**

- Connectors:
  - 1 x 14 pin terminal block screw terminal
  - 1 x 14 pin IDC pin header with lock
- Useable for a cable gauge from 26 to 14 AWG
- Operating temperature: -20 °C ~ 105 °C
- DIN rail mounting: 15 mm and 35 mm
- 4 x mounting holes
- · Colour: green
- Dimensions (LxWxH): ca. 85.0 x 53.0 x 50.0 mm

## **Physical characteristics**

| Length: | 85.0 mm |
|---------|---------|
| Width:  | 53.0 mm |
| Height: | 50.0 mm |
| Colour: | green   |