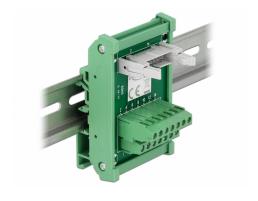

# Interface Module for DIN Rail with 14 pin Terminal Block and 14 pin IDC Pin Header male

## **Description**

This interface module by Delock connect the 14 pin terminal block with the 14 pin IDC pin header male and serves as an interface for electrical wiring of electronic devices.

#### **DIN Rail Mounting**

This interface module can be mounted on a 15 mm or 35 mm DIN rail.

## **Specification**

- Connectors:
  - 1 x 14 pin terminal block screw terminal
  - 1 x 14 pin IDC pin header with lock
- Useable for a cable gauge from 26 to 14 AWG
- Operating temperature: -20 °C ~ 105 °C
- DIN rail mounting: 15 mm and 35 mm
- 4 x mounting holes
- · Colour: green
- Dimensions (LxWxH): ca. 85.0 x 53.0 x 50.0 mm