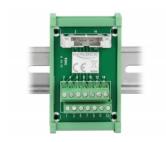

# Interface Module for DIN Rail with 14 pin Terminal Block and 14 pin IDC Pin Header male

## **Description**

This interface module by Delock connect the 14 pin terminal block with the 14 pin IDC pin header male and serves as an interface for electrical wiring of electronic devices.

## **Specification**

- Connectors:
  - 1 x 14 pin terminal block screw terminal
  - 1 x 14 pin IDC pin header with lock
- Useable for a cable gauge from 26 to 14 AWG
- Operating temperature: -20 °C ~ 105 °C
- DIN rail mounting: 15 mm and 35 mm
- 4 x mounting holes
- · Colour: green
- Dimensions (LxWxH): ca. 85.0 x 53.0 x 50.0 mm