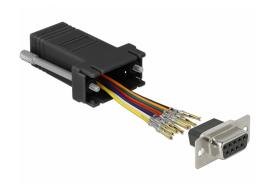

#### **Description**

This adapter by Delock can be used to expand a serial interface by using an optional Cat.5 / 5e / 6 cable. Thereby one can set the pin assignment individually. Just plug the cable end into the desired hole of the connector and let it lock into the housing.

#### **Specification**

- Connectors:
  - 1 x serial D-Sub 9 pin female >
  - 1 x RJ45 jack
- RJ45 interface assigned with 8 pins, serial interface individually assignable
- · Serial female port with screws
- Dimensions incl. connector (LxWxH): ca. 52 x 34 x 16 mm
- · Colour: black