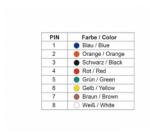

#### **Description**

This adapter by Delock can be used to expand a serial interface by using an optional Cat.5 / 5e / 6 cable. Thereby one can set the pin assignment individually. Just plug the cable end into the desired hole of the connector and let it lock into the housing.

#### **Specification**

- Connectors:
  - 1 x serial D-Sub 9 pin female >
  - 1 x RJ45 jack
- RJ45 interface assigned with 8 pins, serial interface individually assignable
- · Serial female port with screws
- Dimensions incl. connector (LxWxH): ca. 52 x 34 x 16 mm
- · Colour: black