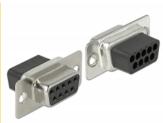

#### **Specification**

- Connectors:
  - 1 x serial D-Sub 9 pin female >
  - 1 x RJ45 jack
- RJ45 interface assigned with 8 pins, serial interface individually assignable
- · Serial female port with screws
- Dimensions incl. connector (LxWxH): ca. 52 x 34 x 16 mm
- · Colour: black

### Interface

| connector:   | 1 x Sub-D 9 pin female |
|--------------|------------------------|
| Connector 1: | 1 x RJ45 jack          |