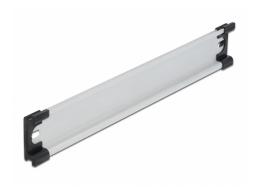

### **Description**

This DIN rail by Delock can be used to mounting different electronic devices and components.

#### **Multifunctional application**

The DIN rail can be mounted in a control cabinet and is used as a mounting system, e.g. for power supplies, screw terminals and interface modules.

#### Simple mounting option

To allow easy installation, the DIN rail is provided with a mounting hole at both sides.

### Package content

- 1 x DIN rail
- 2 x end cover