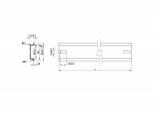

## **Specification**

• Mounting hole: 12.0 x 5.5 mm

· Material: aluminium

• Dimensions (LxWxH): ca. 254.0 x 35.0 x 7.5 mm

# **Physical characteristics**

| Material: | Aluminium |
|-----------|-----------|
| Length:   | 254 mm    |
| Width:    | 35 mm     |
| Height:   | 7.5 mm    |