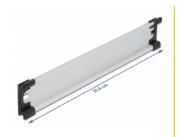

## **Specification**

• Mounting hole: 12.0 x 5.5 mm

· Material: aluminium

• Dimensions (LxWxH): ca. 254.0 x 35.0 x 7.5 mm

# **Physical characteristics**

| Material: | Aluminium |
|-----------|-----------|
| Length:   | 254 mm    |
| Width:    | 35 mm     |
| Height:   | 7.5 mm    |