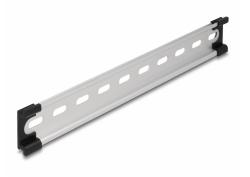

#### Multifunctional application

The DIN rail can be mounted in a control cabinet and is used as a mounting system, e.g. for power supplies, screw terminals and interface modules.

#### Simple mounting option

To allow easy installation, the DIN rail is provided with slot holes.

Item no. 66172

EAN: 4043619661725 Country of origin: China Package: White Box

## Package content

- 1 x DIN rail
- 2 x end cover