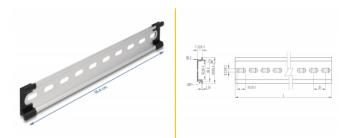

## **Specification**

- Mounting hole: 15.0 x 6.2 mm
- Material: aluminium
- Dimensions (LxWxH): ca. 254.0 x 35.0 x 7.5 mm

## **Physical characteristics**

| Material: | Aluminium |
|-----------|-----------|
| Length:   | 254 mm    |
| Width:    | 35 mm     |
| Height:   | 7.5 mm    |