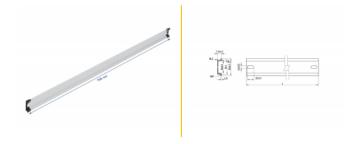

#### Simple mounting option

To allow easy installation, the DIN rail is provided with a mounting hole at both sides.

## **Specification**

• Mounting hole: 12.0 x 5.5 mm

· Material: aluminium

• Dimensions (LxWxH): ca. 1000.0 x 35.0 x 7.5 mm