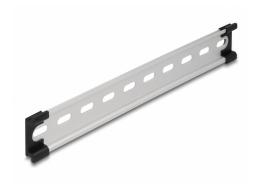

# Delock DIN Rail 35 x 7.5 mm (25 cm) Aluminium

### **Description**

This DIN rail by Delock can be used to mounting different electronic devices and components.

#### **Multifunctional application**

The DIN rail can be mounted in a control cabinet and is used as a mounting system, e.g. for power supplies, screw terminals and interface modules.

#### Simple mounting option

To allow easy installation, the DIN rail is provided with slot holes.

## Package content

- 1 x DIN rail
- 2 x end cover