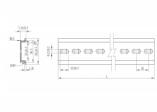

## **Specification**

• Mounting hole: 15.0 x 6.2 mm

· Material: aluminium

• Dimensions (LxWxH): ca. 250.0 x 35,0 x 7,5 mm

# **Physical characteristics**

| Material: | Aluminium |
|-----------|-----------|
| Length:   | 250 mm    |
| Width:    | 35 mm     |
| Height:   | 7.5 mm    |