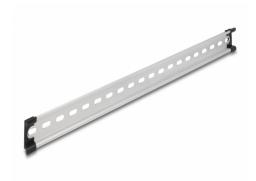

# Delock DIN Rail 35 x 7.5 mm (50 cm) Aluminium

#### Simple mounting option

To allow easy installation, the DIN rail is provided with slot holes.

### **Specification**

• Mounting hole: 15.0 x 6.2 mm

· Material: aluminium

• Dimensions (LxWxH): ca. 500.0 x 35,0 x 7,5 mm

#### Package content

- 1 x DIN rail
- 2 x end cover