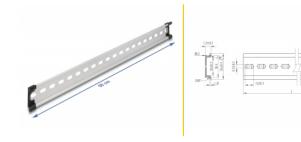

### **Specification**

• Mounting hole: 15.0 x 6.2 mm

· Material: aluminium

• Dimensions (LxWxH): ca. 500.0 x 35,0 x 7,5 mm

## **Physical characteristics**

| Material: | Aluminium |
|-----------|-----------|
| Length:   | 500 mm    |
| Width:    | 35 mm     |
| Height:   | 7.5 mm    |