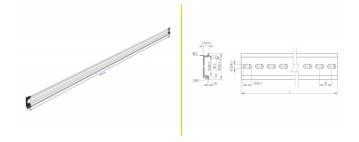

### **Specification**

• Mounting hole: 15.0 x 6.2 mm

· Material: aluminium

• Dimensions (LxWxH): ca. 1000.0 x 35.0 x 7.5 mm

### Package content

- 1 x DIN rail
- 2 x end cover