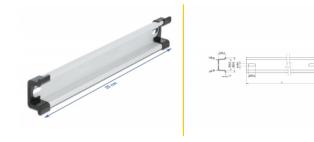

## **Specification**

• Mounting hole: 15.0 x 6.2 mm

· Material: aluminium

• Dimensions (LxWxH): ca. 250 x 35 x 15 mm

# **Physical characteristics**

| Material: | Aluminium |
|-----------|-----------|
| Length:   | 250 mm    |
| Width:    | 35 mm     |
| Height:   | 15 mm     |