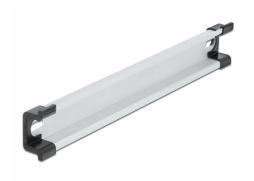

# Delock DIN Rail 35 x 15 mm (25 cm) Aluminium

### **Description**

This DIN rail by Delock can be used to mounting different electronic devices and components.

#### **Multifunctional application**

The DIN rail can be mounted in a control cabinet and is used as a mounting system, e.g. for power supplies, screw terminals and interface modules.

#### Simple mounting option

To allow easy installation, the DIN rail is provided with a mounting hole at both sides.

## Package content

- 1 x DIN rail
- 2 x end cover