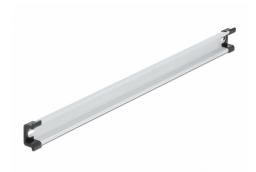

# Delock DIN Rail 35 x 15 mm (50 cm) Aluminium

### **Description**

This DIN rail by Delock can be used to mounting different electronic devices and components.

#### Simple mounting option

To allow easy installation, the DIN rail is provided with a mounting hole at both sides.

## Package content

- 1 x DIN rail
- 2 x end cover