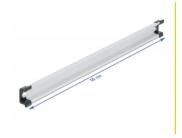

## **Specification**

• Mounting hole: 15.0 x 6.2 mm

· Material: aluminium

• Dimensions (LxWxH): ca. 500 x 35 x 15 mm

## **Physical characteristics**

| Material: | Aluminium |
|-----------|-----------|
| Length:   | 500 mm    |
| Width:    | 35 mm     |
| Height:   | 15 mm     |