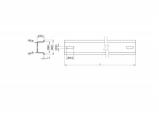

## **Specification**

• Mounting hole: 15.0 x 6.2 mm

· Material: aluminium

• Dimensions (LxWxH): ca. 500 x 35 x 15 mm

## **Physical characteristics**

| Material: | Aluminium |
|-----------|-----------|
| Length:   | 500 mm    |
| Width:    | 35 mm     |
| Height:   | 15 mm     |