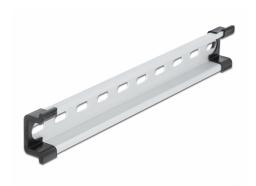

### **Description**

This DIN rail by Delock can be used to mounting different electronic devices and components.

#### **Multifunctional application**

The DIN rail can be mounted in a control cabinet and is used as a mounting system, e.g. for power supplies, screw terminals and interface modules.

#### Simple mounting option

To allow easy installation, the DIN rail is provided with slot holes.

### Package content

- 1 x DIN rail
- 2 x end cover