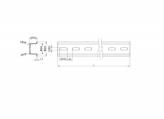

## **Specification**

• Mounting hole: 15.0 x 6.2 mm

· Material: aluminium

• Dimensions (LxWxH): ca. 250 x 35 x 15 mm

## **Physical characteristics**

| Material: | Aluminium |
|-----------|-----------|
| Length:   | 250 mm    |
| Width:    | 35 mm     |
| Height:   | 15 mm     |