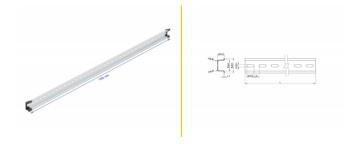

#### Simple mounting option

To allow easy installation, the DIN rail is provided with slot holes.

## **Specification**

• Mounting hole: 15.0 x 6.2 mm

· Material: aluminium

• Dimensions (LxWxH): ca. 1000 x 35 x 15 mm