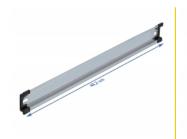

## **Specification**

• Mounting hole: 15.0 x 6.2 mm

· Material: steel

• Dimensions (LxWxH): ca. 482.0 x 35.0 x 7.5 mm

## **Physical characteristics**

| Material: | steel  |
|-----------|--------|
| Length:   | 482 mm |
| Width:    | 35 mm  |
| Height:   | 7.5 mm |