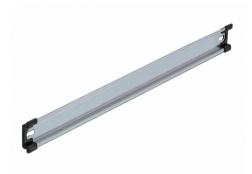

## **Description**

This DIN rail by Delock can be used to mounting different electronic devices and components.

#### **Multifunctional application**

The DIN rail can be mounted in a control cabinet and is used as a mounting system, e.g. for power supplies, screw terminals and interface modules.

#### Simple mounting option

To allow easy installation, the DIN rail is provided with a mounting hole at both sides.

## **Specification**

• Mounting hole: 15.0 x 6.2 mm

· Material: steel

• Dimensions (LxWxH): ca. 482.0 x 35.0 x 7.5 mm