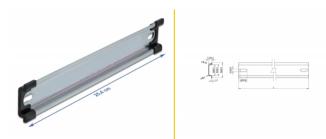

# **Specification**

- Mounting hole: 15.0 x 6.2 mm
- Material: steel
- Dimensions (LxWxH): ca. 254.0 x 35.0 x 7.5 mm

# **Physical characteristics**

| Material: | steel  |
|-----------|--------|
| Length:   | 254 mm |
| Width:    | 35 mm  |
| Height:   | 7.5 mm |