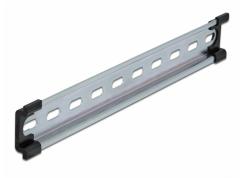

# Delock DIN Rail 35 x 7.5 mm (10") Steel

## Description

This DIN rail by Delock can be used to mounting different electronic devices and components.

#### Simple mounting option

To allow easy installation, the DIN rail is provided with slot holes.

Item no. 66188

EAN: 4043619661886 Country of origin: China Package: Box