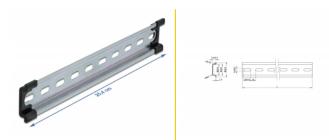

## **Specification**

- Mounting hole: 15.0 x 6.2 mm
- Material: steel
- Dimensions (LxWxH): ca. 254.0 x 35.0 x 7.5 mm

## **Physical characteristics**

| Material: | steel  |
|-----------|--------|
| Length:   | 254 mm |
| Width:    | 35 mm  |
| Height:   | 7.5 mm |