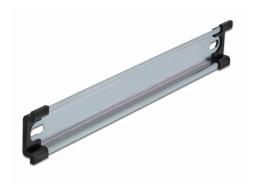

### **Description**

This DIN rail by Delock can be used to mounting different electronic devices and components.

#### **Multifunctional application**

The DIN rail can be mounted in a control cabinet and is used as a mounting system, e.g. for power supplies, screw terminals and interface modules.

### Simple mounting option

To allow easy installation, the DIN rail is provided with a mounting hole at both sides.

## Package content

- 1 x DIN rail
- 2 x end cover