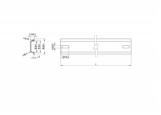

# **Specification**

• Mounting hole: 15.0 x 6.2 mm

· Material: steel

• Dimensions (LxWxH): ca. 250.0 x 35,0 x 7,5 mm

# **Physical characteristics**

| Material: | steel  |
|-----------|--------|
| Length:   | 250 mm |
| Width:    | 35 mm  |
| Height:   | 7.5 mm |