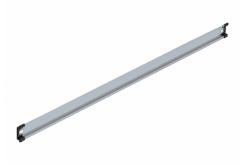

# Delock DIN Rail 35 x 7.5 mm (100 cm) Steel

## Description

This DIN rail by Delock can be used to mounting different electronic devices and components.

#### Simple mounting option

To allow easy installation, the DIN rail is provided with a mounting hole at both sides.