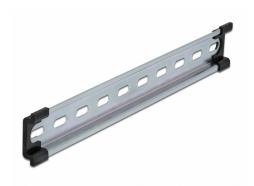

# Delock DIN Rail 35 x 7.5 mm (25 cm) Steel

### **Description**

This DIN rail by Delock can be used to mounting different electronic devices and components.

#### Simple mounting option

To allow easy installation, the DIN rail is provided with slot holes.

### Package content

- 1 x DIN rail
- 2 x end cover