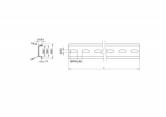

## **Specification**

• Mounting hole: 15.0 x 6.2 mm

· Material: steel

• Dimensions (LxWxH): ca. 250.0 x 35,0 x 7,5 mm

## **Physical characteristics**

| Material: | steel  |
|-----------|--------|
| Length:   | 250 mm |
| Width:    | 35 mm  |
| Height:   | 7.5 mm |