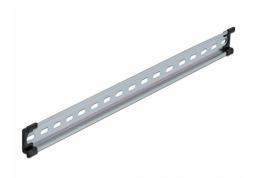

# Delock DIN Rail 35 x 7.5 mm (50 cm) Steel

#### Simple mounting option

To allow easy installation, the DIN rail is provided with slot holes.

### Package content

- 1 x DIN rail
- 2 x end cover