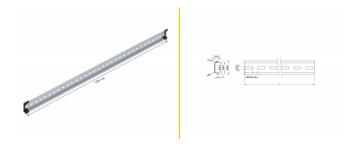

#### Simple mounting option

To allow easy installation, the DIN rail is provided with slot holes.

## **Specification**

• Mounting hole: 15.0 x 6.2 mm

· Material: steel

• Dimensions (LxWxH): ca. 1000.0 x 35.0 x 7.5 mm