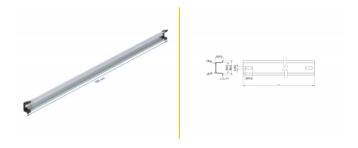

#### Simple mounting option

To allow easy installation, the DIN rail is provided with a mounting hole at both sides.

## **Specification**

• Mounting hole: 15.0 x 6.2 mm

· Material: steel

• Dimensions (LxWxH): ca. 1000 x 35 x 15 mm