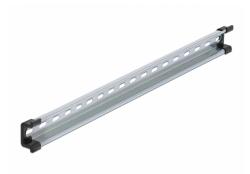

# Delock DIN Rail 35 x 15 mm (50 cm) Steel

### **Description**

This DIN rail by Delock can be used to mounting different electronic devices and components.

#### **Multifunctional application**

The DIN rail can be mounted in a control cabinet and is used as a mounting system, e.g. for power supplies, screw terminals and interface modules.

#### Simple mounting option

To allow easy installation, the DIN rail is provided with slot holes.

### Package content

- 1 x DIN rail
- 2 x end cover