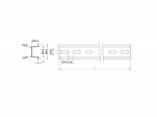

## **Specification**

• Mounting hole: 15.0 x 6.2 mm

· Material: steel

• Dimensions (LxWxH): ca. 500 x 35 x 15 mm

## **Physical characteristics**

| Material: | steel  |
|-----------|--------|
| Length:   | 500 mm |
| Width:    | 35 mm  |
| Height:   | 15 mm  |