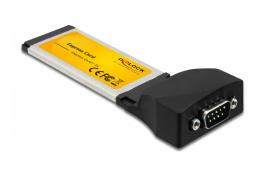

# **Delock Express Card to 1 x Serial**

#### Description

This adapter complies with the Express Card 34 mm standard. It expands a laptop by one serial port. To the adapter can be connected serial devices like printer, scanner, keyboard, mouse, etc.

# **Specification**

- Connector:
  - 1 x Express Card 34 mm >
  - 1 x serial RS-232 DB9 male
- Integrated USB controller
- Data transfer rate up to 230.4 Kb/s
- Express Card 34 mm standard, specification 1.0
- No IRQ resource required