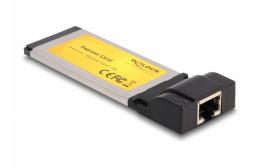

# **Delock Express Card > Gigabit LAN**

#### Description

The Express Card enables a network connection with a data transfer rate up to 1000 Mb/s. This adapter complies with the Express Card 34 mm standard.

## **Specification**

- Connector:
  - 1 x Express Card 34 mm >
  - 1 x Gigabit LAN RJ45 female
- Data transfer rate up to 10/100/1000 Mb/s
- Compatible with IEEE 802.3, IEEE 802.3u, IEEE 802.3ab