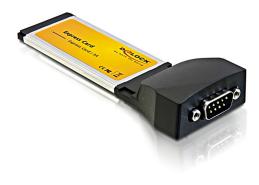

# **Delock Express Card to 1 x Serial**

## Description

This adapter complies with the express card 34 mm standard. It expands your notebook by one serial Port. You can connect serial devices like printer, scanner, keyboard, mouse etc. to the adapter.

## **Specification**

- Chipset: Oxford
- 1 x RS-232, DB9 serial port
- Compatible with 16C950 UART
- FIFO: 128 byte
- Baud Rate up to 460 Kb/s
- PCI Express base specification 1.1
- Express Card 34 mm standard, specification 1.0
- Hot Swap, Plug & Play