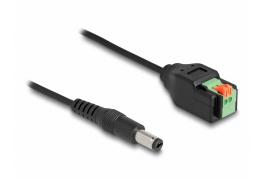

### **Description**

This adapter cable by Delock can be used to connect various devices with a DC socket. Strands with stripped ends can be connected without tools via the terminal block with push button.

## **Specification**

Connectors:

1 x DC 5.5 x 2.1 mm male

1 x 2 pin terminal block

• Pitch: 2.54 mm

• Pin assignment: 1:1

• Length: ca. 15 cm

· Material: PVC