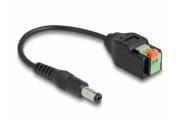

### **Description**

This adapter cable by Delock can be used to connect various devices with a DC socket. Strands with stripped ends can be connected without tools via the terminal block with push button.

## **Specification**

Connectors:

1 x DC 5.5 x 2.1 mm male

1 x 2 pin terminal block

• Pitch: 2.54 mm

• Pin assignment: 1:1

• Length: ca. 15 cm

· Material: PVC