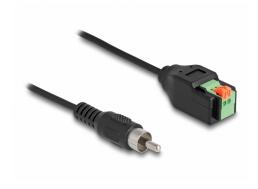

# Delock Cable RCA male to Terminal Block Adapter with push button 15 cm

#### **Description**

This adapter cable by Delock can be used to connect various devices with an RCA socket. Strands with stripped ends can be connected without tools via the terminal block with push button.

### **Specification**

- Connectors:
  - 1 x RCA male
  - 1 x 2 pin terminal block
- Pitch: 2.54 mm
- Pin assignment: 1:1
- Cable length: ca. 15 cm
- · Material: PVC
- · Colour: black / green