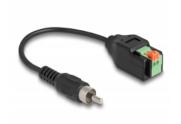

# Delock Cable RCA male to Terminal Block Adapter with push button 15 cm

#### **Description**

This adapter cable by Delock can be used to connect various devices with an RCA socket. Strands with stripped ends can be connected without tools via the terminal block with push button.

### **Specification**

- Connectors:
  - 1 x RCA male
  - 1 x 2 pin terminal block
- Pitch: 2.54 mm
- Pin assignment: 1:1
- Cable length: ca. 15 cm
- · Material: PVC
- · Colour: black / green