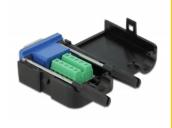

#### Protection by enclosure

The plastic enclosure protects the PCB from dirt and damage.

#### Strain relief

The integrated strain relief fixes the cable in the enclosure.

## **Specification**

- Connectors:
  - 1 x VGA 15 pin female with screws
  - 1 x 10 pin terminal block
- Pitch: 3.81 mm
- Useable for a cable gauge from 26 to 18 AWG
- Operating temperature: -20 °C ~ 105 °C
- Dimensions (LxWxH): ca. 51.8 x 34.4 x 21.0 mm