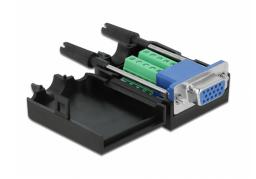

# Delock VGA15 female to Terminal Block Adapter with Enclosure

#### Protection by enclosure

The plastic enclosure protects the PCB from dirt and damage.

#### Strain relief

The integrated strain relief fixes the cable in the enclosure.

## **Specification**

- Connectors:
  - 1 x VGA 15 pin female with screws
  - 1 x 10 pin terminal block
- Pitch: 3.81 mm
- Useable for a cable gauge from 26 to 18 AWG
- Operating temperature: -20 °C ~ 105 °C
- Dimensions (LxWxH): ca. 51.8 x 34.4 x 21.0 mm