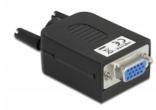

# Delock VGA15 female to Terminal Block Adapter with Enclosure

## **Specification**

- Connectors:
  - 1 x VGA 15 pin female with screws
  - 1 x 10 pin terminal block
- Pitch: 3.81 mm
- Useable for a cable gauge from 26 to 18 AWG
- Operating temperature: -20 °C ~ 105 °C
- Dimensions (LxWxH): ca. 51.8 x 34.4 x 21.0 mm