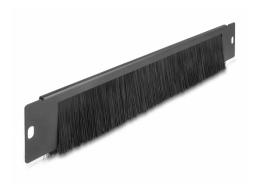

# Delock Brush Strip universal 350 x 55 mm black

#### **Description**

This brush strip by Delock can be attached e.g., to a wall cabinet, e.g., to the rear wall, roof, or floor plate.

#### Orderly cable management

The brush strip ensures neat cable entry and prevents dust and dirt from entering.

## **Specification**

- For mounting in wall cabinet
- Nylon brushes
- Pitch of screw hole: ca. 337.5 mm
- Colour: black
- · Material: metal
- Dimensions (LxWxH): ca. 350 x 55 x 7 mm