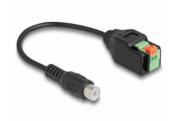

# Delock Cable RCA jack to Terminal Block Adapter with push-button 15 cm

### **Description**

This adapter cable by Delock can be used to connect various devices with an RCA male socket. Strands with stripped ends can be connected without tools via the terminal block with push-button.

## **Specification**

- Connectors:
  - 1 x RCA female
  - 1 x 2 pin terminal block
- Pitch: 2.54 mm
- Pin assignment: 1:1
- Cable length: ca. 15 cm
- · Material: PVC
- · Colour: black / green