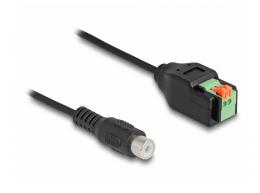

# Delock Cable RCA jack to Terminal Block Adapter with push-button 15 cm

### **Description**

This adapter cable by Delock can be used to connect various devices with an RCA male socket. Strands with stripped ends can be connected without tools via the terminal block with push-button.

## **Specification**

- Connectors:
  - 1 x RCA female
  - 1 x 2 pin terminal block
- Pitch: 2.54 mm
- Pin assignment: 1:1
- Cable length: ca. 15 cm
- · Material: PVC
- · Colour: black / green