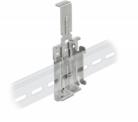

#### Description

This DIN rail adapter by Delock can be used to mount e.g. an embedded PC on a 35 mm DIN rail.

#### DIN rail adapter

Item no. 66332

EAN: 4043619663323 Country of origin: Taiwan, Republic of China Package: Zip poly bag

### Specification

- DIN rail mounting: 35 mm
- 6 mounting holes
- Mounting hole diameter: 4.5 mm
- Pitch of screw hole: horizontally ca. 13.5 mm vertical ca. 45 mm
- Spring mechanism
- Material: metal
- Dimensions (LxWxH): ca. 114 x 40 x 15 mm