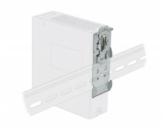

#### Description

This DIN rail adapter by Delock can be used to mount e.g. an embedded PC on a 35 mm DIN rail.

#### DIN rail adapter

Item no. 66332

EAN: 4043619663323 Country of origin: Taiwan, Republic of China Package: Zip poly bag

### Specification

- DIN rail mounting: 35 mm
- 6 mounting holes
- Mounting hole diameter: 4.5 mm
- Pitch of screw hole: horizontally ca. 13.5 mm vertical ca. 45 mm
- Spring mechanism
- Material: metal
- Dimensions (LxWxH): ca. 114 x 40 x 15 mm