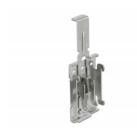

#### DIN rail adapter

Item no. 66332

EAN: 4043619663323 Country of origin: Taiwan, Republic of China Package: Zip poly bag

### Specification

- DIN rail mounting: 35 mm
- 6 mounting holes
- Mounting hole diameter: 4.5 mm
- Pitch of screw hole: horizontally ca. 13.5 mm vertical ca. 45 mm
- Spring mechanism
- Material: metal
- Dimensions (LxWxH): ca. 114 x 40 x 15 mm