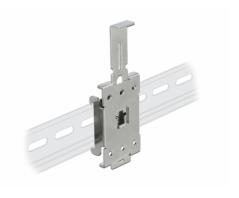

#### Description

This DIN rail adapter by Delock can be used to mount e.g. an embedded PC on a 35 mm DIN rail.

#### DIN rail adapter

Item no. 66332

EAN: 4043619663323 Country of origin: Taiwan, Republic of China Package: Zip poly bag

### Specification

- DIN rail mounting: 35 mm
- 6 mounting holes
- Mounting hole diameter: 4.5 mm
- Pitch of screw hole: horizontally ca. 13.5 mm vertical ca. 45 mm
- Spring mechanism
- Material: metal
- Dimensions (LxWxH): ca. 114 x 40 x 15 mm