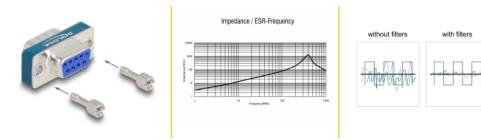

## Description

The RF/EMI interference suppression filter in the D-Sub adapter by Delock uses integrated broadband filters to prevent interruptions and signal noise, e.g. on Serial RS-232 / RS-485 and digital as well as analogue I/O interfaces.

#### Low-pass broadband filter

The adapter contains nine low-pass broadband filters for RF/EMI shielding of the D-Sub interface.