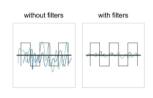

### **Description**

The RF/EMI interference suppression filter in the D-Sub adapter by Delock uses integrated broadband filters to prevent interruptions and signal noise, e.g. on Serial RS-232 / RS-485 and digital as well as analogue I/O interfaces.

#### Low-pass broadband filter

The adapter contains 15 low-pass broadband filters for RF/EMI shielding of the D-Sub interface.