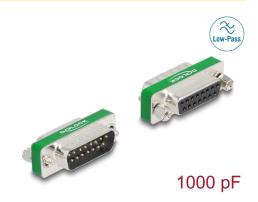

# **Delock RF/EMI Interference Suppression Filter D-Sub** 15 pin male to female with low-pass filter capacitive

#### **Specification**

· Connectors:

1 x D-Sub 15 pin male

1 x D-Sub 15 pin female

• Pin assignment: 1:1

Contacts: gold plated brass

Screw type: #4-40 UNC

· Housing material: Steel tin plated

• Low-pass capacitive: 15 x 1000 pF

Rated voltage: 50 VDC

• Operating temperature: -55 °C ~ 105 °C

• Relative humidity: 0 - 95 % (non condensing)

• Dimensions (LxWxH): ca. 39.5 x 17.9 x 12.7 mm