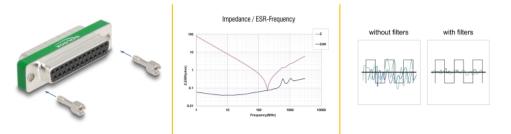

# Description

The RF/EMI interference suppression filter in the D-Sub adapter by Delock uses integrated broadband filters to prevent interruptions and signal noise, e.g. on Serial RS-232 / RS-485 and digital as well as analogue I/O interfaces.

#### Low-pass broadband filter

The adapter contains 15 low-pass broadband filters for RF/EMI shielding of the D-Sub interface.