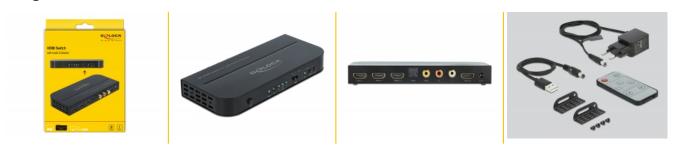

Connectors: Input: 3 x HDMI-A female 1 x DC 5 V power connector Output: 1 x HDMI-A female 2 x RCA female (audio) 1 x TOSLINK female S/PDIF 1 x RCA female S/PDIF
HDMI port switching: automatic function, via button or via infrared remote control
LED indicators for active HDMI port

# Package content

- HDMI switch
- Remote control
- · Mounting brackets and screws
- USB power cable, length: ca. 0.5 m
- Power supply
- User manual

# Interface

| Output: | 1 x RCA female<br>1 x HDMI-A female<br>1 x TOSLINK female S/PDIF<br>2 x RCA female (red, white) |
|---------|-------------------------------------------------------------------------------------------------|
| Input:  | 1 x 5 V DC female 5,5 mm x 2,1 mm<br>3 x HDMI-A female                                          |