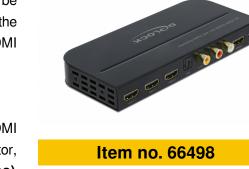

# Delock HDMI Switch 3 x HDMI in to 1 x HDMI out 4K 60 Hz with Audio Extractor

Connectors: Input: 3 x HDMI-A female 1 x DC 5 V power connector Output: 1 x HDMI-A female 2 x RCA female (audio) 1 x TOSLINK female S/PDIF 1 x RCA female S/PDIF
HDMI port switching: automatic function, via button or via infrared remote control
LED indicators for active HDMI port

- High Speed HDMI specification
- Supports 3D displays
- Supports HDCP 1.4 and 2.2
- Supports HDR
- Resolution up to 3840 x 2160 @ 60 Hz (depending on the system and the connected

EAN: 4043619664986 Country of origin: China Package: Retail Box