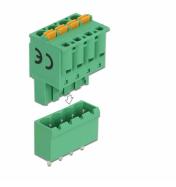

## **Specification**

Connectors:

Terminal block:

1 x 4 pin terminal block male

1 x 4 pin terminal block with push button

Connection terminal:

1 x 4 pin terminal block female

- 1 x 4 pin terminal block with soldering pin
- Pitch: 5.08 mm
- Environmental temperature: -40 °C ~ 105 °C
- Useable for a cable gauge range from 28 to 12 AWG
- Material: plastic
- Colour: green
- Dimensions (LxWxH): ca. 25.6 x 20.9 x 15.0 mm

#### Interface

| Connector 1: | 1 x 4 pin terminal block male               |
|--------------|---------------------------------------------|
| Connector 2: | 1 x 4 pin terminal block with push button   |
| connector 3: | 1 x 4 pin terminal block female             |
| connector 4: | 1 x 4 pin terminal block with soldering pin |