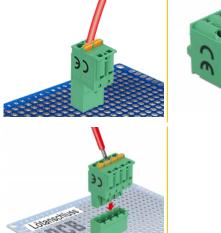

## Description

This terminal block set by Delock will be soldered on a PCB board, to create a detachable connection between two components.

## **Specification**

Connectors:

Terminal block:

1 x 4 pin terminal block male

1 x 4 pin terminal block with push button

Connection terminal:

1 x 4 pin terminal block female

- 1 x 4 pin terminal block with soldering pin
- Pitch: 5.08 mm
- Environmental temperature: -40 °C ~ 105 °C
- Useable for a cable gauge range from 28 to 12 AWG
- Material: plastic
- Colour: green
- Dimensions (LxWxH): ca. 25.6 x 20.9 x 15.0 mm