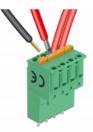

## Description

This terminal block set by Delock will be soldered on a PCB board, to create a detachable connection between two components.

## **Specification**

Connectors:

Terminal block:

1 x 4 pin terminal block male

1 x 4 pin terminal block with push button

Connection terminal:

1 x 4 pin terminal block female

- 1 x 4 pin terminal block with soldering pin
- Pitch: 5.08 mm
- Environmental temperature: -40 °C ~ 105 °C
- Useable for a cable gauge range from 28 to 12 AWG
- Material: plastic
- Colour: green
- Dimensions (LxWxH): ca. 25.6 x 20.9 x 15.0 mm

#### Interface

| Connector 1: | 1 x 4 pin terminal block male               |
|--------------|---------------------------------------------|
| Connector 2: | 1 x 4 pin terminal block with push button   |
| connector 3: | 1 x 4 pin terminal block female             |
| connector 4: | 1 x 4 pin terminal block with soldering pin |