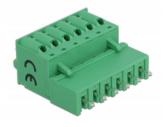

# **Specification**

Connectors:

Terminal block:

- 1 x 6 pin terminal block male
- 1 x 6 pin terminal block with push button

Connection terminal:

1 x 6 pin terminal block female

- 1 x 6 pin terminal block with soldering pin
- Pitch: 5.08 mm
- Environmental temperature: -40 °C ~ 105 °C
- Useable for a cable gauge range from 28 to 12 AWG
- Material: plastic
- Colour: green
- Dimensions (LxWxH): ca. 31.1 x 25.6 x 15.0 mm

### Interface

| Connector 1: | 1 x 6 pin terminal block male               |
|--------------|---------------------------------------------|
| Connector 2: | 1 x 6 pin terminal block with push button   |
| connector 3: | 1 x 6 pin terminal block female             |
| connector 4: | 1 x 6 pin terminal block with soldering pin |