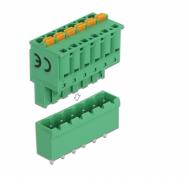

# **Specification**

Connectors:

Terminal block:

- 1 x 6 pin terminal block male
- 1 x 6 pin terminal block with push button

Connection terminal:

1 x 6 pin terminal block female

- 1 x 6 pin terminal block with soldering pin
- Pitch: 5.08 mm
- Environmental temperature: -40 °C ~ 105 °C
- Useable for a cable gauge range from 28 to 12 AWG
- Material: plastic
- Colour: green
- Dimensions (LxWxH): ca. 31.1 x 25.6 x 15.0 mm

### Interface

| Connector 1: | 1 x 6 pin terminal block male               |
|--------------|---------------------------------------------|
| Connector 2: | 1 x 6 pin terminal block with push button   |
| connector 3: | 1 x 6 pin terminal block female             |
| connector 4: | 1 x 6 pin terminal block with soldering pin |