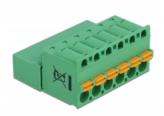

# **Specification**

Connectors:

Terminal block:

- 1 x 6 pin terminal block male
- 1 x 6 pin terminal block with push button

Connection terminal:

1 x 6 pin terminal block female

- 1 x 6 pin terminal block with soldering pin
- Pitch: 5.08 mm
- Environmental temperature: -40 °C ~ 105 °C
- Useable for a cable gauge range from 28 to 12 AWG
- Material: plastic
- Colour: green
- Dimensions (LxWxH): ca. 31.1 x 25.6 x 15.0 mm

### Interface

| Connector 1: | 1 x 6 pin terminal block male               |
|--------------|---------------------------------------------|
| Connector 2: | 1 x 6 pin terminal block with push button   |
| connector 3: | 1 x 6 pin terminal block female             |
| connector 4: | 1 x 6 pin terminal block with soldering pin |