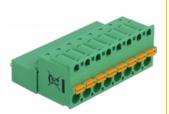

# **Specification**

Connectors:

Terminal block:

- 1 x 8 pin terminal block male
- 1 x 8 pin terminal block with push button

Connection terminal:

1 x 8 pin terminal block female

- 1 x 8 pin terminal block with soldering pin
- Pitch: 5.08 mm
- Environmental temperature: -40  $^\circ\text{C} \sim 105 \ ^\circ\text{C}$
- Useable for a cable gauge range from 28 to 12 AWG
- Material: plastic
- Colour: green
- Dimensions (LxWxH): ca. 41.2 x 25.6 x 15.0 mm

### Interface

| Connector 1: | 1 x 8 pin terminal block male               |
|--------------|---------------------------------------------|
| Connector 2: | 1 x 8 pin terminal block with push button   |
| connector 3: | 1 x 8 pin terminal block female             |
| connector 4: | 1 x 8 pin terminal block with soldering pin |