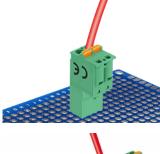

## Description

This terminal block set by Delock will be soldered on a PCB board, to create a detachable connection between two components.