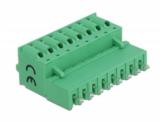

# **Specification**

Connectors:

Terminal block:

- 1 x 8 pin terminal block male
- 1 x 8 pin terminal block with push button

Connection terminal:

1 x 8 pin terminal block female

- 1 x 8 pin terminal block with soldering pin
- Pitch: 5.08 mm
- Environmental temperature: -40  $^\circ\text{C} \sim 105 \ ^\circ\text{C}$
- Useable for a cable gauge range from 28 to 12 AWG
- Material: plastic
- Colour: green
- Dimensions (LxWxH): ca. 41.2 x 25.6 x 15.0 mm

### Interface

| Connector 1: | 1 x 8 pin terminal block male               |
|--------------|---------------------------------------------|
| Connector 2: | 1 x 8 pin terminal block with push button   |
| connector 3: | 1 x 8 pin terminal block female             |
| connector 4: | 1 x 8 pin terminal block with soldering pin |