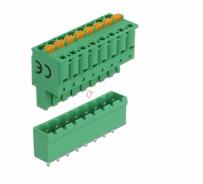

# **Specification**

Connectors:

Terminal block:

- 1 x 8 pin terminal block male
- 1 x 8 pin terminal block with push button

Connection terminal:

1 x 8 pin terminal block female

- 1 x 8 pin terminal block with soldering pin
- Pitch: 5.08 mm
- Environmental temperature: -40  $^\circ\text{C} \sim 105 \ ^\circ\text{C}$
- Useable for a cable gauge range from 28 to 12 AWG
- Material: plastic
- Colour: green
- Dimensions (LxWxH): ca. 41.2 x 25.6 x 15.0 mm

### Interface

| Connector 1: | 1 x 8 pin terminal block male               |
|--------------|---------------------------------------------|
| Connector 2: | 1 x 8 pin terminal block with push button   |
| connector 3: | 1 x 8 pin terminal block female             |
| connector 4: | 1 x 8 pin terminal block with soldering pin |