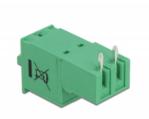

inal block set for PCB 2 pin 5.08 mm pitch horizontal

## **Description**

This terminal block set by Delock will be soldered on a PCB board, to create a detachable connection between two components.



## Item no. 66505

EAN: 4043619665051 Country of origin: China Package: Zip poly bag

# **Specification**

· Connectors:

Terminal block:

1 x 2 pin terminal block male

1 x 2 pin terminal block with push button

Connection terminal:

1 x 2 pin terminal block female

1 x 2 pin terminal block with soldering pin

- Pitch: 5.08 mm
- Environmental temperature: -40 °C ~ 105 °C
- Useable for a cable gauge range from 28 to 12 AWG
- · Material: plastic
- · Colour: green
- Dimensions (LxWxH): ca. 25.6 x 20.9 x 15.0 mm

## Package content

Terminal block





### Connection terminal

# **Images**













### General

|--|

## Interface

| Connector 1: | 1 x 2 pin terminal block male               |
|--------------|---------------------------------------------|
| Connector 2: | 1 x 2 pin terminal block with push button   |
| connector 3: | 1 x 2 pin terminal block female             |
| connector 4: | 1 x 2 pin terminal block with soldering pin |

## **Technical characteristics**

-40 °C ~ 105 °C Storage temperature:

# **Physical characteristics**

| Pitch distance: | 5.08 mm |
|-----------------|---------|
| Material:       | Plastic |
| Length:         | 25.6 mm |
| Width:          | 15.0 mm |
| Height:         | 10.8 mm |
| Colour:         | green   |