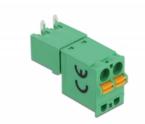

al block set for PCB 2 pin 5.08 mm pitch horizontal

## **Description**

This terminal block set by Delock will be soldered on a PCB board, to create a detachable connection between two components.



## Item no. 66505

EAN: 4043619665051 Country of origin: China Package: Zip poly bag

# **Specification**

· Connectors:

Terminal block:

1 x 2 pin terminal block male

1 x 2 pin terminal block with push button

Connection terminal:

1 x 2 pin terminal block female

1 x 2 pin terminal block with soldering pin

- Pitch: 5.08 mm
- Environmental temperature: -40 °C ~ 105 °C
- Useable for a cable gauge range from 28 to 12 AWG
- · Material: plastic
- · Colour: green
- Dimensions (LxWxH): ca. 25.6 x 20.9 x 15.0 mm

## Package content

Terminal block





### Connection terminal

# **Images**













### General

|--|

## Interface

| Connector 1: | 1 x 2 pin terminal block male               |
|--------------|---------------------------------------------|
| Connector 2: | 1 x 2 pin terminal block with push button   |
| connector 3: | 1 x 2 pin terminal block female             |
| connector 4: | 1 x 2 pin terminal block with soldering pin |

## **Technical characteristics**

-40 °C ~ 105 °C Storage temperature:

# **Physical characteristics**

| Pitch distance: | 5.08 mm |
|-----------------|---------|
| Material:       | Plastic |
| Length:         | 25.6 mm |
| Width:          | 15.0 mm |
| Height:         | 10.8 mm |
| Colour:         | green   |