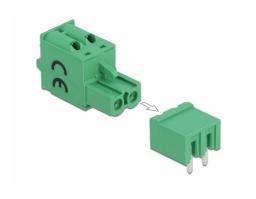

# **Specification**

· Connectors:

Terminal block:

1 x 2 pin terminal block male

1 x 2 pin terminal block with push button

Connection terminal:

1 x 2 pin terminal block female

1 x 2 pin terminal block with soldering pin

## Interface

| Connector 1: | 1 x 2 pin terminal block male               |
|--------------|---------------------------------------------|
| Connector 2: | 1 x 2 pin terminal block with push button   |
| connector 3: | 1 x 2 pin terminal block female             |
| connector 4: | 1 x 2 pin terminal block with soldering pin |