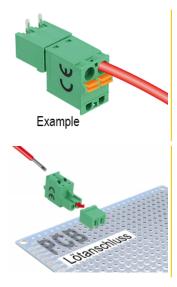

## **Description**

This terminal block set by Delock will be soldered on a PCB board, to create a detachable connection between two components.