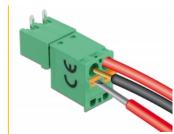

## **Description**

This terminal block set by Delock will be soldered on a PCB board, to create a detachable connection between two components.

# **Specification**

· Connectors:

Terminal block:

1 x 2 pin terminal block male

1 x 2 pin terminal block with push button

Connection terminal:

1 x 2 pin terminal block female

1 x 2 pin terminal block with soldering pin