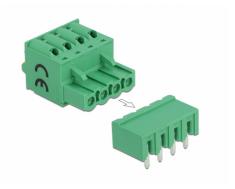

## **Specification**

Connectors:

Terminal block:

- 1 x 4 pin terminal block male
- 1 x 4 pin terminal block with push button

Connection terminal:

- 1 x 4 pin terminal block female
- 1 x 4 pin terminal block with soldering pin
- Pitch: 5.08 mm
- Environmental temperature: -40  $^\circ\text{C} \sim 105 \ ^\circ\text{C}$
- Useable for a cable gauge range from 28 to 12 AWG
- Material: plastic
- Colour: green
- Dimensions (LxWxH): ca. 25.6 x 15.0 x 10.8 mm

#### Interface

| Connector 1: | 1 x 4 pin terminal block male               |
|--------------|---------------------------------------------|
| Connector 2: | 1 x 4 pin terminal block with push button   |
| connector 3: | 1 x 4 pin terminal block female             |
| connector 4: | 1 x 4 pin terminal block with soldering pin |