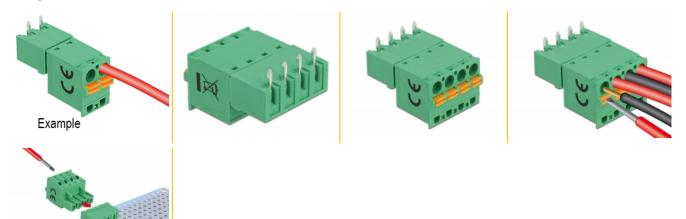

m pitch horizontal

### Description

This terminal block set by Delock will be soldered on a PCB board, to create a detachable connection between two components.



Item no. 66506

EAN: 4043619665068 Country of origin: China Package: Zip poly bag

## **Specification**

Connectors:

Terminal block:

- 1 x 4 pin terminal block male
- 1 x 4 pin terminal block with push button

Connection terminal:

- 1 x 4 pin terminal block female
- 1 x 4 pin terminal block with soldering pin
- Pitch: 5.08 mm
- Environmental temperature: -40  $^\circ\text{C} \sim 105 \ ^\circ\text{C}$
- Useable for a cable gauge range from 28 to 12 AWG
- Material: plastic
- Colour: green
- Dimensions (LxWxH): ca. 25.6 x 15.0 x 10.8 mm

## Package content

• Terminal block



• Connection terminal

iotanschluss

#### Images





#### General

|--|

#### Interface

| Connector 1: | 1 x 4 pin terminal block male               |
|--------------|---------------------------------------------|
| Connector 2: | 1 x 4 pin terminal block with push button   |
| connector 3: | 1 x 4 pin terminal block female             |
| connector 4: | 1 x 4 pin terminal block with soldering pin |

## **Technical characteristics**

|--|

#### **Physical characteristics**

| Pitch distance: | 5.08 mm |
|-----------------|---------|
| Material:       | Plastic |
| Length:         | 25.6 mm |
| Width:          | 20.9 mm |
| Height:         | 15.0 mm |
| Colour:         | green   |