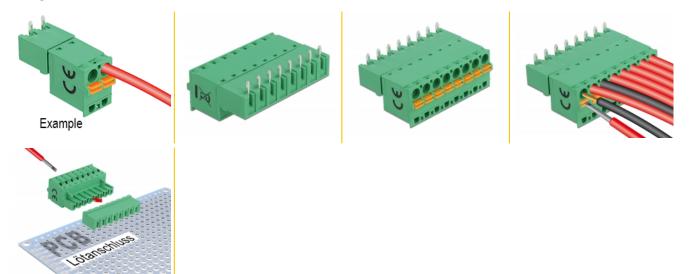

## Description

This terminal block set by Delock will be soldered on a PCB board, to create a detachable connection between two components.

## **Specification**

Connectors:

Terminal block:

- 1 x 8 pin terminal block male
- 1 x 8 pin terminal block with push button

Connection terminal:

1 x 8 pin terminal block female

- 1 x 8 pin terminal block with soldering pin
- Pitch: 5.08 mm
- Environmental temperature: -40 °C ~ 105 °C
- Useable for a cable gauge range from 28 to 12 AWG
- Material: plastic
- Colour: green
- Dimensions (LxWxH): ca. 41.2 x 25.6 x 15.0 mm

#### Interface

| Connector 1: | 1 x 8 pin terminal block male               |
|--------------|---------------------------------------------|
| Connector 2: | 1 x 8 pin terminal block with push button   |
| connector 3: | 1 x 8 pin terminal block female             |
| connector 4: | 1 x 8 pin terminal block with soldering pin |