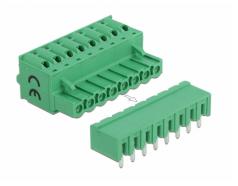

## Description

This terminal block set by Delock will be soldered on a PCB board, to create a detachable connection between two components.

## **Specification**

Connectors:

Terminal block:

- 1 x 8 pin terminal block male
- 1 x 8 pin terminal block with push button

Connection terminal:

1 x 8 pin terminal block female

- 1 x 8 pin terminal block with soldering pin
- Pitch: 5.08 mm
- Environmental temperature: -40 °C ~ 105 °C
- Useable for a cable gauge range from 28 to 12 AWG
- Material: plastic
- Colour: green
- Dimensions (LxWxH): ca. 41.2 x 25.6 x 15.0 mm

#### Interface

| Connector 1: | 1 x 8 pin terminal block male               |
|--------------|---------------------------------------------|
| Connector 2: | 1 x 8 pin terminal block with push button   |
| connector 3: | 1 x 8 pin terminal block female             |
| connector 4: | 1 x 8 pin terminal block with soldering pin |