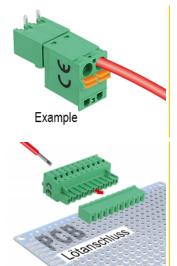

## **Description**

This terminal block set by Delock will be soldered on a PCB board, to create a detachable connection between two components.

Item no. 66509

EAN: 4043619665099 Country of origin: China Package: Zip poly bag

## **Specification**

· Connectors:

Terminal block:

1 x 10 pin terminal block male

1 x 10 pin terminal block with push button

Connection terminal:

1 x 10 pin terminal block female

1 x 10 pin terminal block with soldering pin