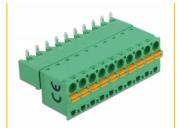

## **Specification**

· Connectors:

Terminal block:

1 x 10 pin terminal block male

1 x 10 pin terminal block with push button

Connection terminal:

1 x 10 pin terminal block female

1 x 10 pin terminal block with soldering pin

### Interface

| Connector 1: | 1 x 10 pin terminal block male               |
|--------------|----------------------------------------------|
| Connector 2: | 1 x 10 pin terminal block with push button   |
| connector 3: | 1 x 10 pin terminal block female             |
| connector 4: | 1 x 10 pin terminal block with soldering pin |