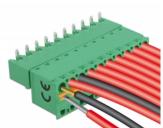

## **Specification**

· Connectors:

Terminal block:

1 x 10 pin terminal block male

1 x 10 pin terminal block with push button

Connection terminal:

1 x 10 pin terminal block female

1 x 10 pin terminal block with soldering pin

### Interface

| Connector 1: | 1 x 10 pin terminal block male               |
|--------------|----------------------------------------------|
| Connector 2: | 1 x 10 pin terminal block with push button   |
| connector 3: | 1 x 10 pin terminal block female             |
| connector 4: | 1 x 10 pin terminal block with soldering pin |