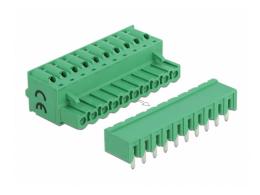

## **Specification**

· Connectors:

Terminal block:

1 x 10 pin terminal block male

1 x 10 pin terminal block with push button

Connection terminal:

1 x 10 pin terminal block female

1 x 10 pin terminal block with soldering pin

### Interface

| Connector 1: | 1 x 10 pin terminal block male               |
|--------------|----------------------------------------------|
| Connector 2: | 1 x 10 pin terminal block with push button   |
| connector 3: | 1 x 10 pin terminal block female             |
| connector 4: | 1 x 10 pin terminal block with soldering pin |