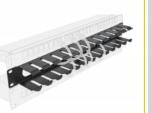

### **Proper laying of cables**

The network cables are simply routed from the front to the rear, so the view of the cables inside the network cabinet is blocked and the network cabinet leaves a tidy overall impression.

#### Removable cover for optimal cable management

The removable front panel hides open cables and protects them from damage.