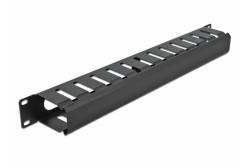

### **Proper laying of cables**

The network cables are simply routed from the front to the rear, so the view of the cables inside the network cabinet is blocked and the network cabinet leaves a tidy overall impression.

#### Horizontal openings

On the rear side, the panel is equipped with two openings to allow easy cable access.