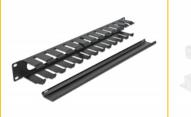

#### Removable cover for optimal cable management

The removable front panel hides open cables and protects them from damage.

#### Horizontal openings

On the rear side, the panel is equipped with two openings to allow easy cable access.