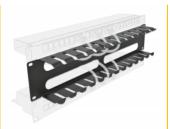

#### **Proper laying of cables**

The network cables are simply routed from the front to the rear, so the view of the cables inside the network cabinet is blocked and the network cabinet leaves a tidy overall impression.

#### Removable cover for optimal cable management

The removable front panel hides open cables and protects them from damage.