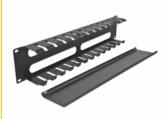

#### Removable cover for optimal cable management

The removable front panel hides open cables and protects them from damage.

#### Horizontal openings

On the rear side, the panel is equipped with four openings to allow easy cable access.