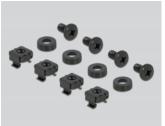

### Package content

- 19" routing panel
- 4 x screws
- 4 x caged nut
- 4 x washer