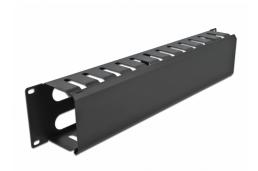

#### **Proper laying of cables**

The network cables are simply routed from the front to the rear, so the view of the cables inside the network cabinet is blocked and the network cabinet leaves a tidy overall impression.

#### Horizontal openings

On the rear side, the panel is equipped with four openings to allow easy cable access.