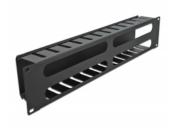

#### Horizontal openings

On the rear side, the panel is equipped with four openings to allow easy cable access.