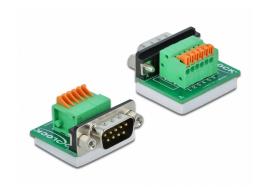

# Delock D-Sub9 male to Terminal Block with Push Button horizontal

## **Description**

This terminal block adapter by Delock can be used to connect bare wires. Thus the adapter is not only convenient for special industry applications, but also for the hobby area, e.g. railway modelling.

## **Specification**

- Connectors:
  - 1 x D-Sub9 male with nuts
  - 1 x 6 pin terminal block with push button
- Pitch: 2.54 mm
- Useable for a cable gauge from 26 to 20 AWG
- Operating temperature: -10 °C ~ 70 °C
- Dimensions (LxWxH): ca. 32 x 30 x 22 mm

## Interface

| Connector 1: | 1 x Sub-D9 male with nuts                 |
|--------------|-------------------------------------------|
| Connector 2: | 1 x 6 pin terminal block with push button |