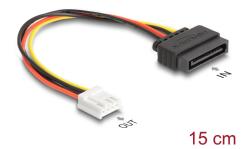

# SATA Power Cable 15 pin plug to 1 x Floppy 4 pin female 15 cm

#### **Description**

This power cable by Delock is used to supply power to a floppy drive via a power supply unit with SATA 15 pin interface.

#### **Technical details**

- Connectors:
  - 1 x 15 pin SATA power plug
  - 1 x 4 pin Floppy power female
- Cable gauge: 20 AWG
- Length: ca. 15 cm