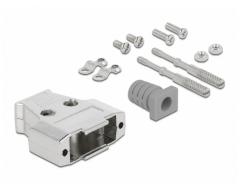

### Package content

- Housing 2-part
- 2 x cable clamp
- 4 x screws
- 2 x nut
- 2 x locking screws
- 1 x strain relief